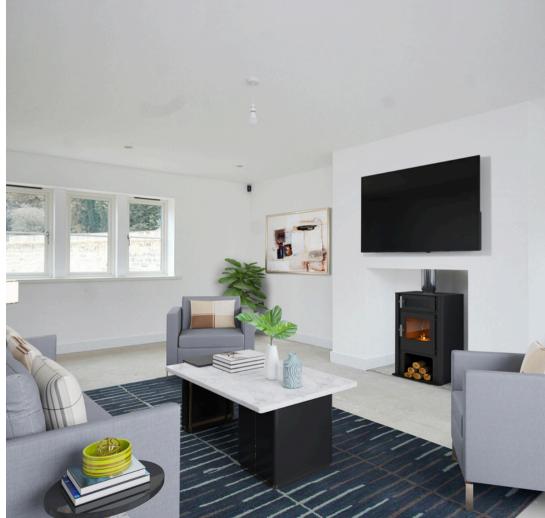

Fairleigh Court is a private gated development consisting of just two individually designed homes built in stone and offering a successful combination traditional and more contemporary themes.

A central reception hall with guest cloakroom leads to a stunning family living/dining kitchen with luxury fitted cabinets and work surfaces by KC Design House - this is a perfect area for relaxing and entertaining with doors opening directly onto enclosed garden areas. There is also the comfort of a separate utility room. The ground floor layout is completed by dual aspect lounge and study. A truly outstanding return staircase leads to the first floor landing where the principal bedroom has a Juliet style balcony, a dressing area and en-suite bathroom. There are three further bedrooms (two of which also have en suite facilities). In addition there is a main family bathroom and a 20' square room with vaulted ceiling that could be used for a variety of purposes which has it's own separate external access. The property is accessed via a secure gated entrance leading in turn to the private drive with ample off road parking. This in turn leads to a spacious integral double garage.