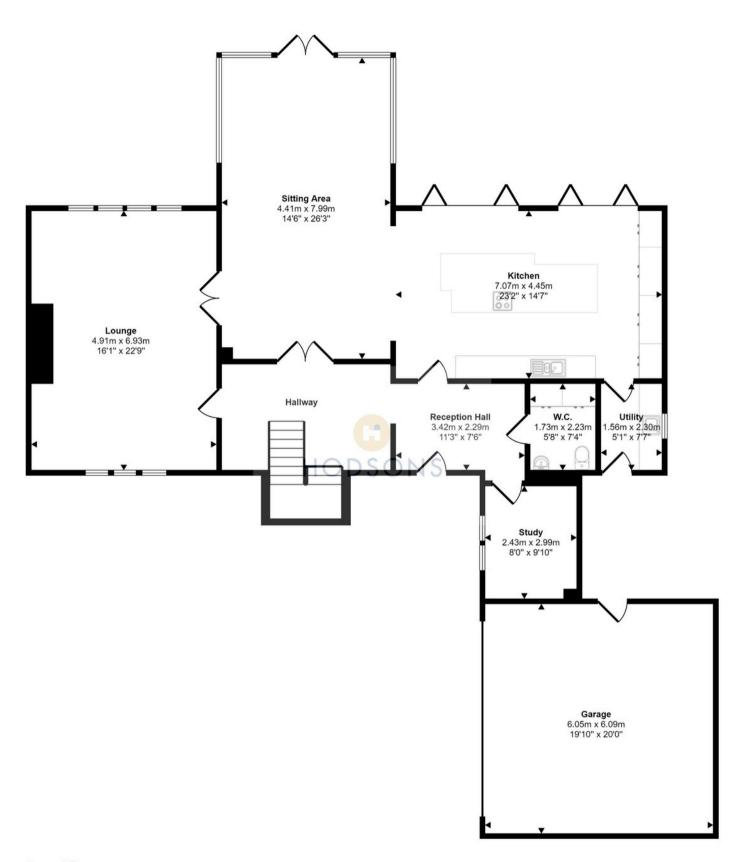

Fairleigh Court is a private gated development consisting of just two individually designed homes built in stone and offering a successful combination traditional and more contemporary themes.

A central reception hall with guest cloakroom leads to a stunning family living/dining kitchen with luxury fitted cabinets and work surfaces by KC Design House - this is a perfect area for relaxing and entertaining with doors opening directly onto enclosed garden areas. There is also the comfort of a separate utility room. The ground floor layout is completed by dual aspect lounge and study. A truly outstanding return staircase leads to the first floor landing where the principal bedroom has a Juliet style balcony, a dressing area and en-suite bathroom. There are three further bedrooms (two of which also have en suite facilities). In addition there is a main family bathroom and a 20' square room with vaulted ceiling that could be used for a variety of purposes which has it's own separate external access. The property is accessed via a secure gated entrance leading in turn to the private drive with ample off road parking. This in turn leads to a spacious integral double garage.

Ground Floor Approx 183 sq m / 1967 sq ft

First Floor Approx 171 sq m / 1836 sq ft

Wakefield 3 miles Barnsley 8 miles Leeds 17 miles

Wakefield Westgate train station 2.7 miles M1 Junction 39 1.9 miles Leeds Bradford Airport 17 miles