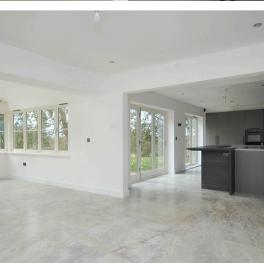

Fairleigh Court is a private gated development consisting of just two individually designed homes built in stone and offering a successful combination traditional and more contemporary themes.

A central reception hall with guest cloakroom leads to a stunning family living/dining kitchen with luxury fitted cabinets and work surfaces by KC Design House - this is a perfect area for relaxing and entertaining with doors opening directly onto enclosed garden areas. There is also the comfort of a separate utility room. The ground floor layout is completed by dual aspect lounge and study. A truly outstanding return staircase leads to the first floor landing where the principal bedroom has a Juliet style balcony, a dressing area and en-suite bathroom. There are three further bedrooms (two of which also have en suite facilities). In addition there is a main family bathroom and a 20' square room with vaulted ceiling that could be used for a variety of purposes which has it's own separate external access. The property is accessed via a secure gated entrance leading in turn to the private drive with ample off road parking. This in turn leads to a spacious integral double garage.