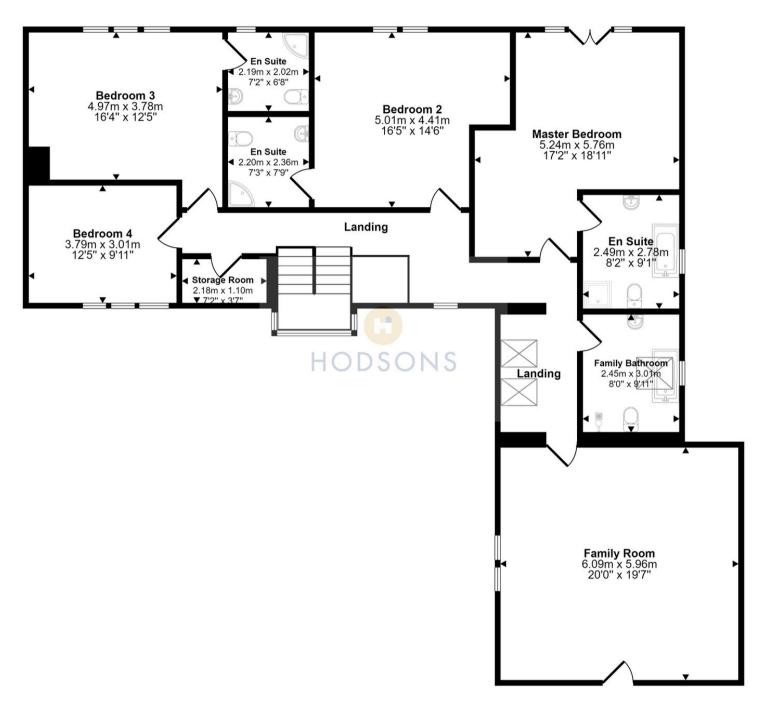

Fairleigh Court is a private gated development consisting of just two individually designed homes built in stone and offering a successful combination traditional and more contemporary themes.

A central reception hall with guest cloakroom leads to a stunning family living/dining kitchen with luxury fitted cabinets and work surfaces by KC Design House - this is a perfect area for relaxing and entertaining with doors opening directly onto enclosed garden areas. There is also the comfort of a separate utility room. The ground floor layout is completed by dual aspect lounge and study. A truly outstanding return staircase leads to the first floor landing where the principal bedroom has a Juliet style balcony, a dressing area and en-suite bathroom. There are three further bedrooms (two of which also have en suite facilities). In addition there is a main family bathroom and a 20' square room with vaulted ceiling that could be used for a variety of purposes which has it's own separate external access. The property is accessed via a secure gated entrance leading in turn to the private drive with ample off road parking. This in turn leads to a spacious integral double garage.

Ground Floor Approx 183 sq m / 1967 sq ft

First Floor Approx 171 sq m / 1836 sq ft

Wakefield 3 miles Barnsley 8 miles Leeds 17 miles

Wakefield Westgate train station 2.7 miles M1 Junction 39 1.9 miles Leeds Bradford Airport 17 miles