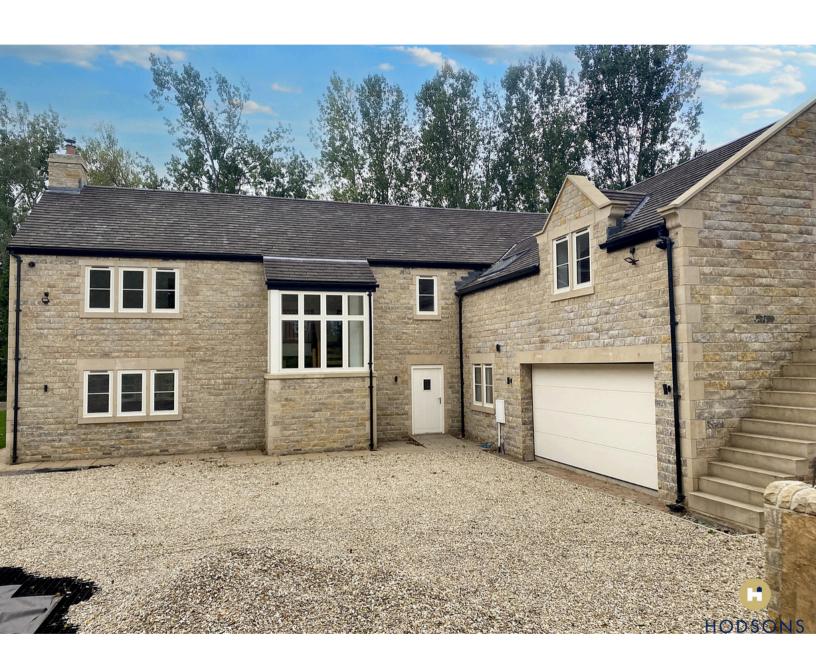

## 50b Woodthorpe Lane Sandal Wakefield WF2 6JJ

A stylish and innovatively designed home which provides approximately 3800 sq/ft of designer driven accommodation. Offering an outstanding level of specification quietly situated in a private setting bordering Wakefield Golf Club.

Fairleigh Court is a private gated development consisting of just two individually designed homes built in stone and offering a successful combination traditional and more contemporary themes.

A central reception hall with guest cloakroom leads to a stunning family living/dining kitchen with luxury fitted cabinets and work surfaces by KC Design House - this is a perfect area for relaxing and entertaining with doors opening directly onto enclosed garden areas. There is also the comfort of a separate utility room. The ground floor layout is completed by dual aspect lounge and study. A truly outstanding return staircase leads to the first floor landing where the principal bedroom has a Juliet style balcony, a dressing area and en-suite bathroom. There are three further bedrooms (two of which also have en suite facilities). In addition there is a main family bathroom and a 20' square room with vaulted ceiling that could be used for a variety of purposes which has it's own separate external access. The property is accessed via a secure gated entrance leading in turn to the private drive with ample off road parking. This in turn leads to a spacious integral double garage.