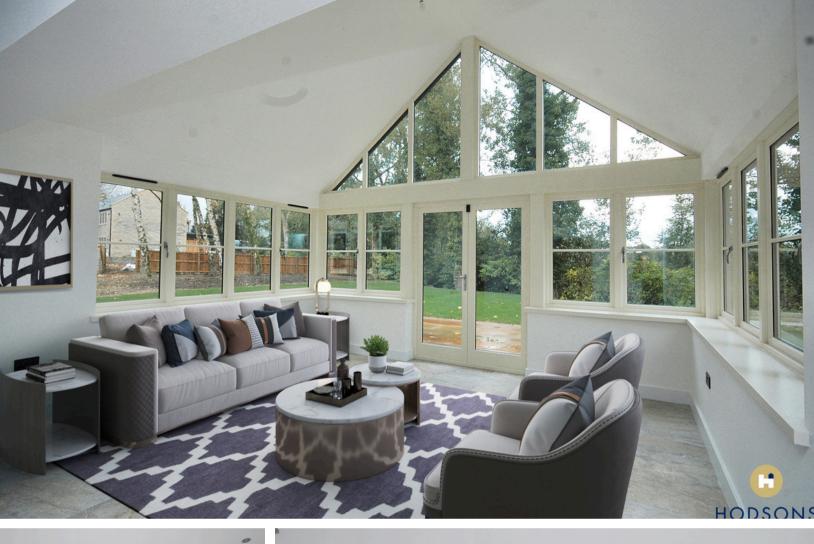

Fairleigh Court is a private gated development consisting of just two individually designed homes built in stone and offering a successful combination traditional and more contemporary themes.

A central reception hall with guest cloakroom leads to a stunning family living/dining kitchen with luxury fitted cabinets and work surfaces by KC Design House - this is a perfect area for relaxing and entertaining with doors opening directly onto enclosed garden areas. There is also the comfort of a separate utility room. The ground floor layout is completed by dual aspect lounge and study. A truly outstanding return staircase leads to the first floor landing where the principal bedroom has a Juliet style balcony, a dressing area and en-suite bathroom. There are three further bedrooms (two of which also have en suite facilities). In addition there is a main family bathroom and a 20' square room with vaulted ceiling that could be used for a variety of purposes which has it's own separate external access. The property is accessed via a secure gated entrance leading in turn to the private drive with ample off road parking. This in turn leads to a spacious integral double garage.

The landscaped gardens have been mostly laid to lawn and are an excellent amenity for family buyers and those who enjoy outdoor entertaining. To the front is a large lawned garden enclosed by retaining stone walls while to the rear the gardens have pleasant views over the immediately adjacent golf course.