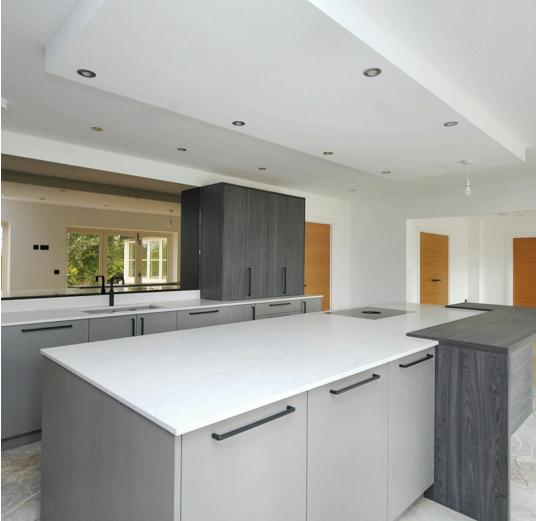

Fairleigh Court is a private gated development consisting of just two individually designed homes built in stone and offering a successful combination traditional and more contemporary themes.

A central reception hall with guest cloakroom leads to a stunning family living/dining kitchen with luxury fitted cabinets and work surfaces by KC Design House - this is a perfect area for relaxing and entertaining with doors opening directly onto enclosed garden areas. There is also the comfort of a separate utility room. The ground floor layout is completed by dual aspect lounge and study. A truly outstanding return staircase leads to the first floor landing where the principal bedroom has a Juliet style balcony, a dressing area and en-suite bathroom. There are three further bedrooms (two of which also have en suite facilities). In addition there is a main family bathroom and a 20' square room with vaulted ceiling that could be used for a variety of purposes which has it's own separate external access. The property is accessed via a secure gated entrance leading in turn to the private drive with ample off road parking. This in turn leads to a spacious integral double garage.