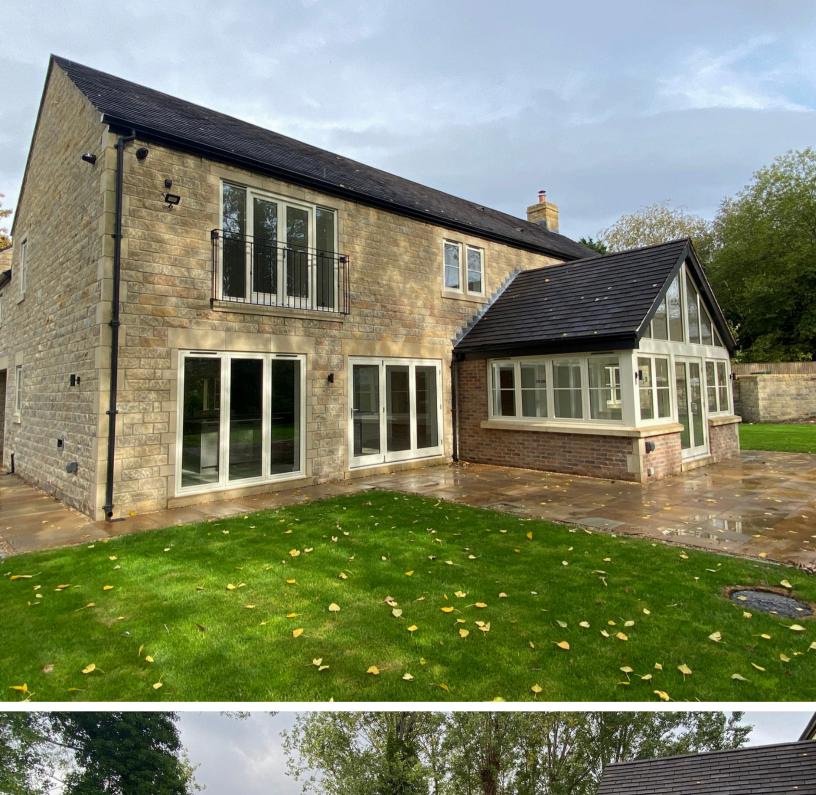

## 50b Woodthorpe Lane Sandal Wakefield WF2 6JJ

A stylish and innovatively designed home which provides approximately 3800 sq/ft of designer driven accommodation. Offering an outstanding level of specification quietly situated in a private setting bordering Wakefield Golf Club.

Fairleigh Court is a private gated development consisting of just two individually designed homes built in stone and offering a successful combination traditional and more contemporary themes.

A central reception hall with guest cloakroom leads to a stunning family living/dining kitchen with luxury fitted cabinets and work surfaces by KC Design House - this is a perfect area for relaxing and entertaining with doors opening directly onto enclosed garden areas. There is also the comfort of a separate utility room. The ground floor layout is completed by dual aspect lounge and study. A truly outstanding return staircase leads to the first floor landing where the principal bedroom has a Juliet style balcony, a dressing area and en-suite bathroom. There are three further bedrooms (two of which also have en suite facilities). In addition there is a main family bathroom and a 20' square room with vaulted ceiling that could be used for a variety of purposes which has it's own separate external access. The property is accessed via a secure gated entrance leading in turn to the private drive with ample off road parking. This in turn leads to a spacious integral double garage.

The landscaped gardens have been mostly laid to lawn and are an excellent amenity for family buyers and those who enjoy outdoor entertaining. To the front is a large lawned garden enclosed by retaining stone walls while to the rear the gardens have pleasant views over the immediately adjacent golf course.