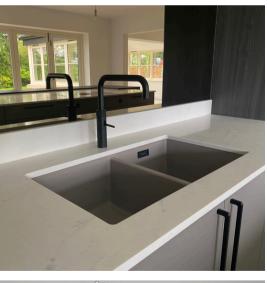

Fairleigh Court is a private gated development consisting of just two individually designed homes built in stone and offering a successful combination traditional and more contemporary themes.

A central reception hall with guest cloakroom leads to a stunning family living/dining kitchen with luxury fitted cabinets and work surfaces by KC Design House - this is a perfect area for relaxing and entertaining with doors opening directly onto enclosed garden areas. There is also the comfort of a separate utility room. The ground floor layout is completed by dual aspect lounge and study. A truly outstanding return staircase leads to the first floor landing where the principal bedroom has a Juliet style balcony, a dressing area and en-suite bathroom. There are three further bedrooms (two of which also have en suite facilities). In addition there is a main family bathroom and a 20' square room with vaulted ceiling that could be used for a variety of purposes which has it's own separate external access. The property is accessed via a secure gated entrance leading in turn to the private drive with ample off road parking. This in turn leads to a spacious integral double garage.