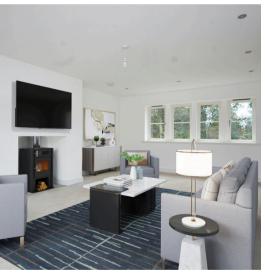

Fairleigh Court is a private gated development consisting of just two individually designed homes built in stone and offering a successful combination traditional and more contemporary themes.

A central reception hall with guest cloakroom leads to a stunning family living/dining kitchen with luxury fitted cabinets and work surfaces by KC Design House - this is a perfect area for relaxing and entertaining with doors opening directly onto enclosed garden areas. There is also the comfort of a separate utility room. The ground floor layout is completed by dual aspect lounge and study. A truly outstanding return staircase leads to the first floor landing where the principal bedroom has a Juliet style balcony, a dressing area and en-suite bathroom. There are three further bedrooms (two of which also have en suite facilities). In addition there is a main family bathroom and a 20' square room with vaulted ceiling that could be used for a variety of purposes which has it's own separate external access. The property is accessed via a secure gated entrance leading in turn to the private drive with ample off road parking. This in turn leads to a spacious integral double garage.