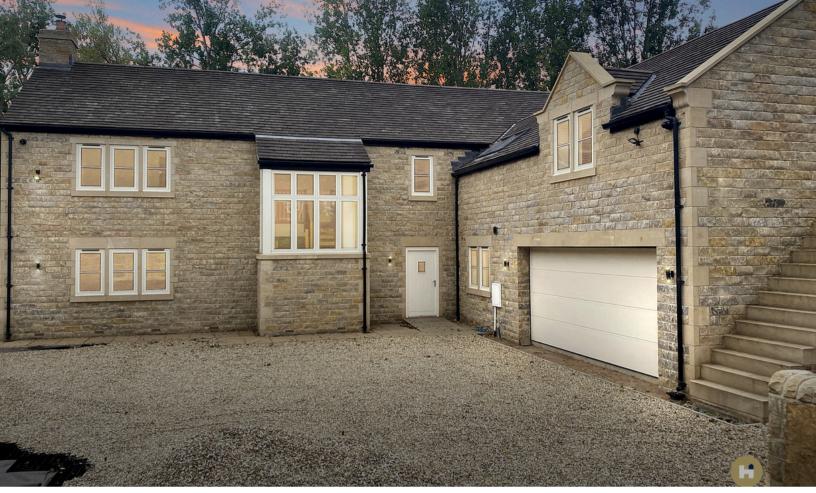

## 50b Woodthorpe Lane Sandal Wakefield WF2 6JJ

A stylish and innovatively designed home which provides approximately 3800 sq/ft of designer driven accommodation. Offering an outstanding level of specification quietly situated in a private setting bordering Wakefield Golf Club.

Fairleigh Court is a private gated development consisting of just two individually designed homes built in stone and offering a successful combination traditional and more contemporary themes.

A central reception hall with guest cloakroom leads to a stunning family living/dining kitchen with luxury fitted cabinets and work surfaces by KC Design House - this is a perfect area for relaxing and entertaining with doors opening directly onto enclosed garden areas. There is also the comfort of a separate utility room. The ground floor layout is completed by dual aspect lounge and study. A truly outstanding return staircase leads to the first floor landing where the principal bedroom has a Juliet style balcony, a dressing area and en-suite bathroom. There are three further bedrooms (two of which also have en suite facilities). In addition there is a main family bathroom and a 20' square room with vaulted ceiling that could be used for a variety of purposes which has it's own separate external access. The property is accessed via a secure gated entrance leading in turn to the private drive with ample off road parking. This in turn leads to a spacious integral double garage.