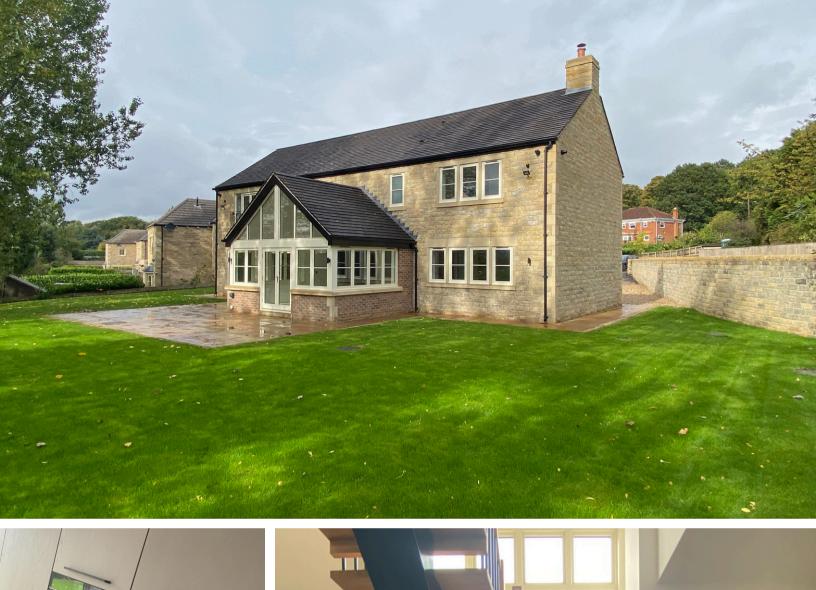

The landscaped gardens have been mostly laid to lawn and are an excellent amenity for family buyers and those who enjoy outdoor entertaining. To the front is a large lawned garden enclosed by retaining stone walls while to the rear the gardens have pleasant views over the immediately adjacent golf course.