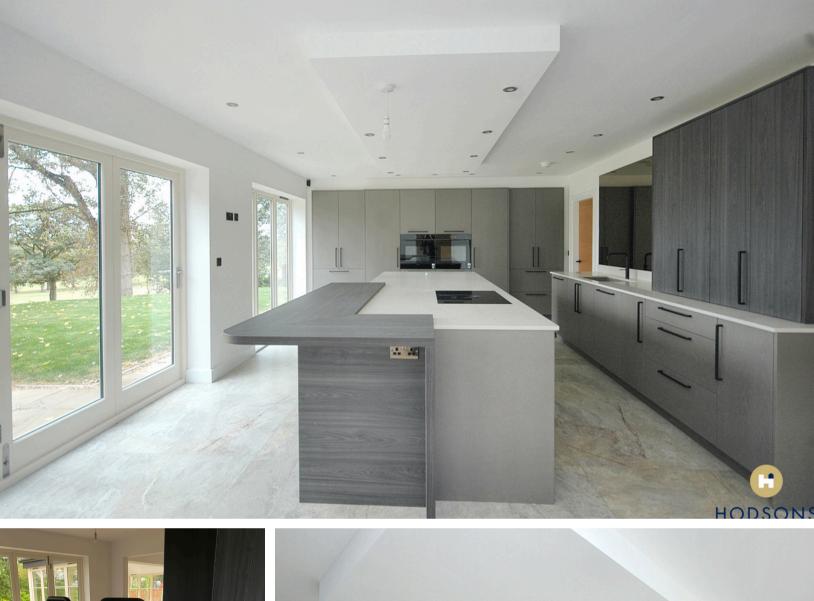

Fairleigh Court is a private gated development consisting of just two individually designed homes built in stone and offering a successful combination traditional and more contemporary themes.

A central reception hall with guest cloakroom leads to a stunning family living/dining kitchen with luxury fitted cabinets and work surfaces by KC Design House - this is a perfect area for relaxing and entertaining with doors opening directly onto enclosed garden areas. There is also the comfort of a separate utility room. The ground floor layout is completed by dual aspect lounge and study. A truly outstanding return staircase leads to the first floor landing where the principal bedroom has a Juliet style balcony, a dressing area and en-suite bathroom. There are three further bedrooms (two of which also have en suite facilities). In addition there is a main family bathroom and a 20' square room with vaulted ceiling that could be used for a variety of purposes which has it's own separate external access. The property is accessed via a secure gated entrance leading in turn to the private drive with ample off road parking. This in turn leads to a spacious integral double garage.