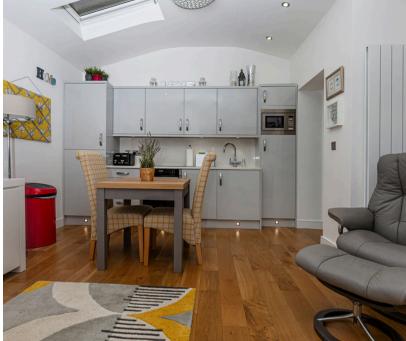

One of the key features of this home is the recently added annex. This self-contained space is perfect for accommodating older relatives or guests, with its own open-plan kitchen and living area, a comfortable bedroom, a stylish shower room, and a walk-in wardrobe. The annex provides independence while still being connected to the main property, offering flexibility for various family needs.