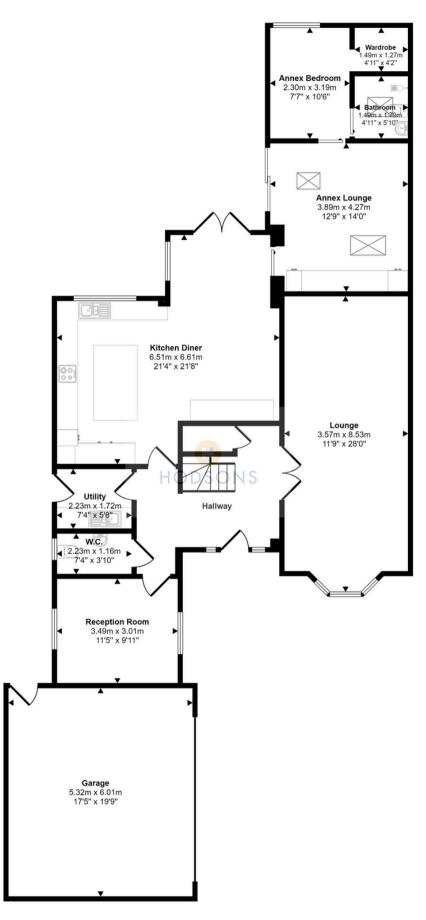

Upon entering, you are greeted by an impressive entrance hall, which sets the tone for the rest of the property. Double doors lead into a stunning lounge, flooded with natural light, providing a welcoming and spacious area for relaxation or entertaining guests. Adjacent to the lounge, a separate office offers the perfect space for working from home or quiet study.

At the heart of the home is the outstanding kitchen, which features an extensive range of sleek, contemporary units and high-end integrated appliances. The open-plan design flows seamlessly into the dining area, making it ideal for family meals or entertaining. The combination of ample workspace and stylish finishes ensures both practicality and elegance in this central living space.

One of the key features of this home is the recently added annex. This self-contained space is perfect for accommodating older relatives or guests, with its own open-plan kitchen and living area, a comfortable bedroom, a stylish shower room, and a walk-in wardrobe. The annex provides independence while still being connected to the main property, offering flexibility for various family needs.

To the front of the property, there is a double-width driveway providing ample off-road parking, which leads to an integral double garage. The garage offers additional storage or the option for secure parking, ensuring both convenience and practicality.

## Ground Floor Approx 159 sq m / 1716 sq ft

Denotes head height below 1.5m

First Floor Approx 124 sq m / 1331 sq ft

Denotes head height below 1.5m

Viewings - Strictly by appointment only

**Tenure - This property is Freehold** 