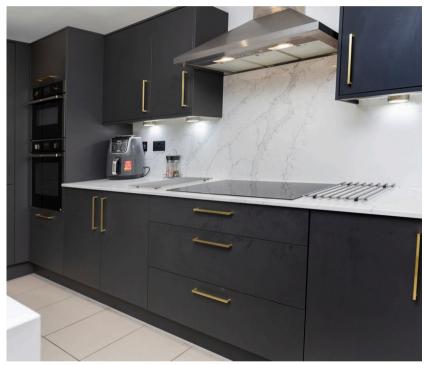

At the heart of the home is the outstanding kitchen, which features an extensive range of sleek, contemporary units and high-end integrated appliances. The open-plan design flows seamlessly into the dining area, making it ideal for family meals or entertaining. The combination of ample workspace and stylish finishes ensures both practicality and elegance in this central living space.