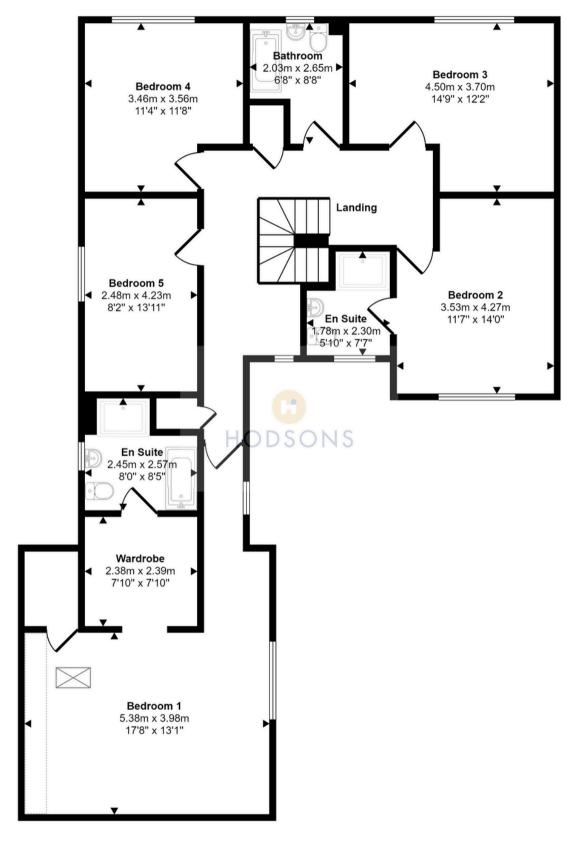

On the first floor, you will find four generously sized bedrooms, each offering plenty of space and comfort. Two of the bedrooms benefit from modern en-suite facilities, with the master bedroom standing out as a particular highlight. The master suite includes a luxurious walk-in wardrobe, providing a private and sophisticated retreat.

## Ground Floor Approx 159 sq m / 1716 sq ft

Denotes head height below 1.5m

First Floor Approx 124 sq m / 1331 sq ft

Denotes head height below 1.5m

Viewings - Strictly by appointment only

**Tenure - This property is Freehold** 