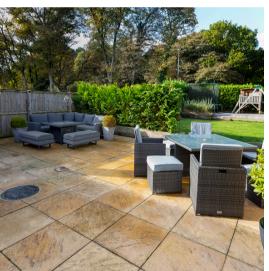

The outdoor space is equally impressive, with a large paved patio at the rear, ideal for outdoor entertaining or dining alfresco. The lawned garden includes a dedicated play area, making it perfect for families with young children. Whether you're hosting summer barbecues or simply enjoying the outdoor space, the garden offers something for everyone.