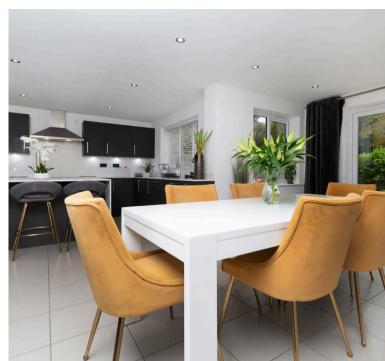

At the heart of the home is the outstanding kitchen, which features an extensive range of sleek, contemporary units and high-end integrated appliances. The open-plan design flows seamlessly into the dining area, making it ideal for family meals or entertaining. The combination of ample workspace and stylish finishes ensures both practicality and elegance in this central living space.