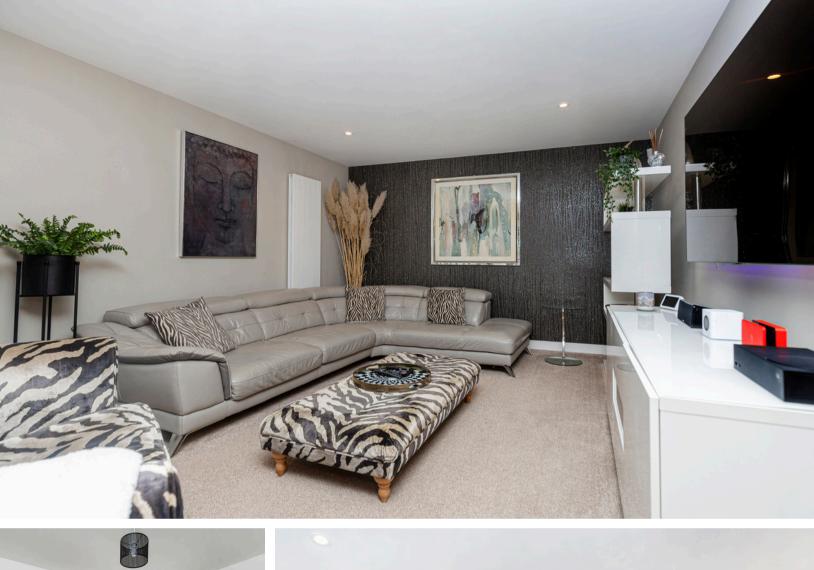

Upon entering, you are greeted by an impressive entrance hall, which sets the tone for the rest of the property. Double doors lead into a stunning lounge, flooded with natural light, providing a welcoming and spacious area for relaxation or entertaining guests. Adjacent to the lounge, a separate office offers the perfect space for working from home or quiet study.