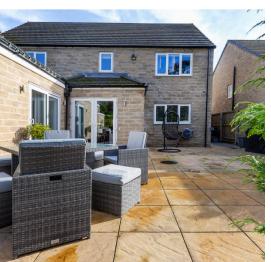

The outdoor space is equally impressive, with a large paved patio at the rear, ideal for outdoor entertaining or dining alfresco. The lawned garden includes a dedicated play area, making it perfect for families with young children. Whether you're hosting summer barbecues or simply enjoying the outdoor space, the garden offers something for everyone.

To the front of the property, there is a double-width driveway providing ample off-road parking, which leads to an integral double garage. The garage offers additional storage or the option for secure parking, ensuring both convenience and practicality.