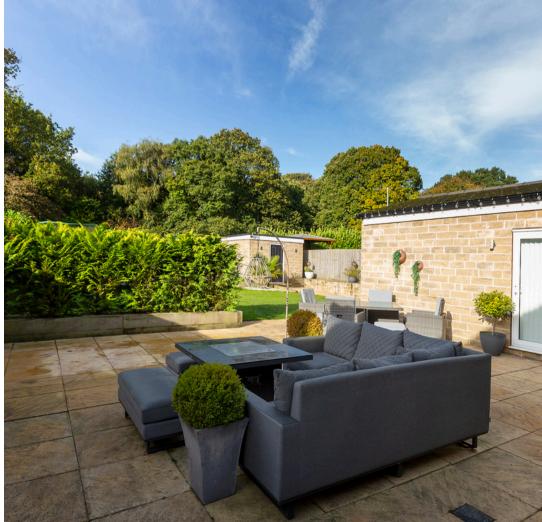

The outdoor space is equally impressive, with a large paved patio at the rear, ideal for outdoor entertaining or dining alfresco. The lawned garden includes a dedicated play area, making it perfect for families with young children. Whether you're hosting summer barbecues or simply enjoying the outdoor space, the garden offers something for everyone.