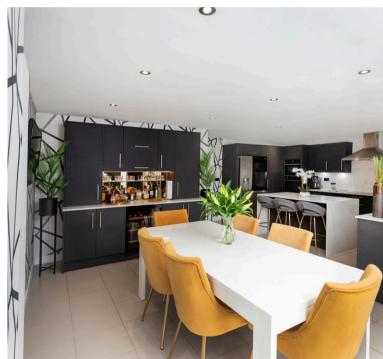

At the heart of the home is the outstanding kitchen, which features an extensive range of sleek, contemporary units and high-end integrated appliances. The open-plan design flows seamlessly into the dining area, making it ideal for family meals or entertaining. The combination of ample workspace and stylish finishes ensures both practicality and elegance in this central living space.