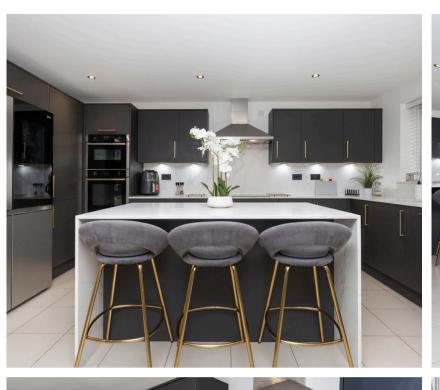

At the heart of the home is the outstanding kitchen, which features an extensive range of sleek, contemporary units and high-end integrated appliances. The open-plan design flows seamlessly into the dining area, making it ideal for family meals or entertaining. The combination of ample workspace and stylish finishes ensures both practicality and elegance in this central living space.