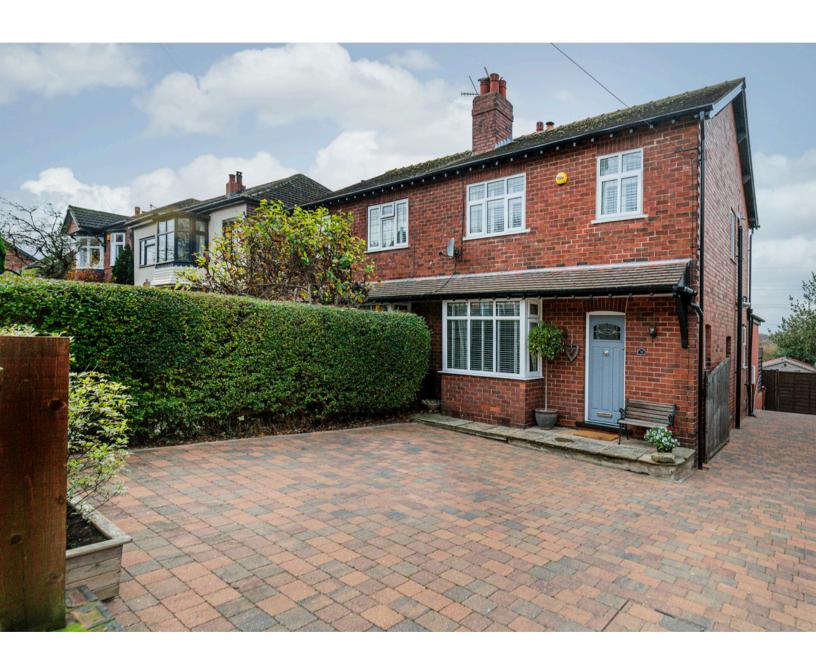

## 70 Oakenshaw Lane Walton Wakefield WF2 6NH

This exceptional property is a fine example of a traditional semi-detached home that has been sympathetically extended and beautifully maintained to the highest standards throughout. Perfectly blending period charm with contemporary living, this house offers a warm and inviting space for families or professionals seeking a property with character and modern convenience.

Outside, the property benefits from a private driveway providing ample parking and storage. To the rear, a sizeable, well-established garden awaits, predominantly laid to lawn with mature, stocked borders. There is also a large garden shed for further storage. This tranquil outdoor space is ideal for family activities or simply enjoying the peaceful surroundings, with the added bonus of stunning open field views beyond.