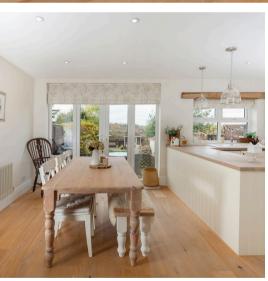

The ground floor boasts two generously proportioned reception rooms, including a formal lounge for relaxing and a separate sitting room offering additional versatility. At the heart of the home is a stunning open-plan kitchen and dining area, thoughtfully designed with quality fitted units and integrated appliances. This light-filled space is perfect for entertaining or enjoying family meals, seamlessly combining practicality with style.