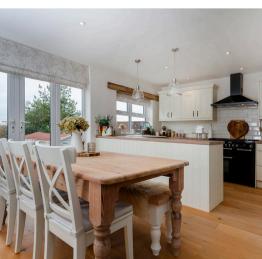

The ground floor boasts two generously proportioned reception rooms, including a formal lounge for relaxing and a separate sitting room offering additional versatility. At the heart of the home is a stunning open-plan kitchen and dining area, thoughtfully designed with quality fitted units and integrated appliances. This light-filled space is perfect for entertaining or enjoying family meals, seamlessly combining practicality with style.