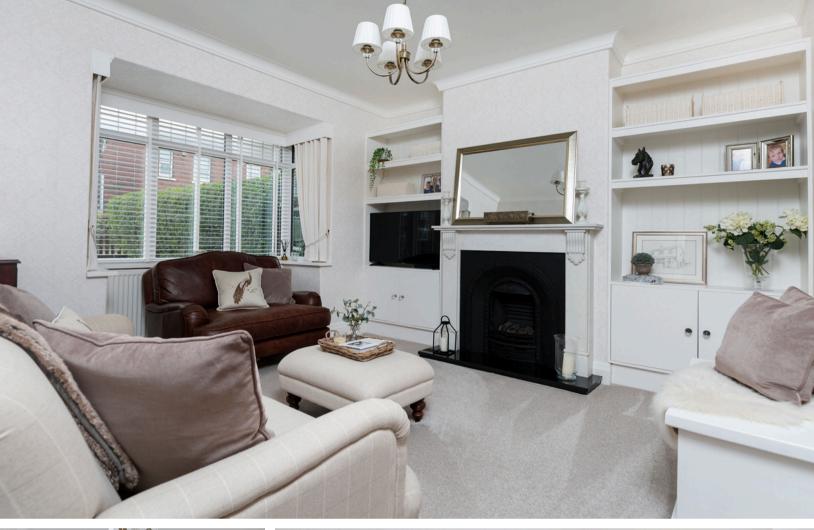

The ground floor boasts two generously proportioned reception rooms, including a formal lounge for relaxing and a separate sitting room offering additional versatility. At the heart of the home is a stunning open-plan kitchen and dining area, thoughtfully designed with quality fitted units and integrated appliances. This light-filled space is perfect for entertaining or enjoying family meals, seamlessly combining practicality with style.