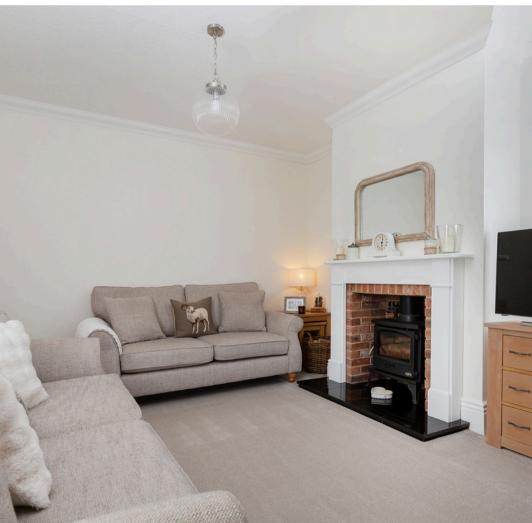

The ground floor boasts two generously proportioned reception rooms, including a formal lounge for relaxing and a separate sitting room offering additional versatility. At the heart of the home is a stunning open-plan kitchen and dining area, thoughtfully designed with quality fitted units and integrated appliances. This light-filled space is perfect for entertaining or enjoying family meals, seamlessly combining practicality with style.