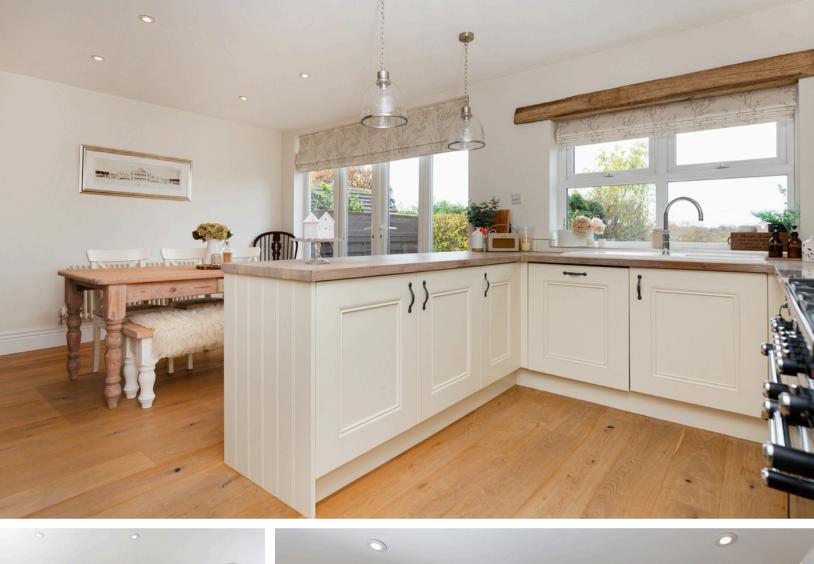

The ground floor boasts two generously proportioned reception rooms, including a formal lounge for relaxing and a separate sitting room offering additional versatility. At the heart of the home is a stunning open-plan kitchen and dining area, thoughtfully designed with quality fitted units and integrated appliances. This light-filled space is perfect for entertaining or enjoying family meals, seamlessly combining practicality with style.