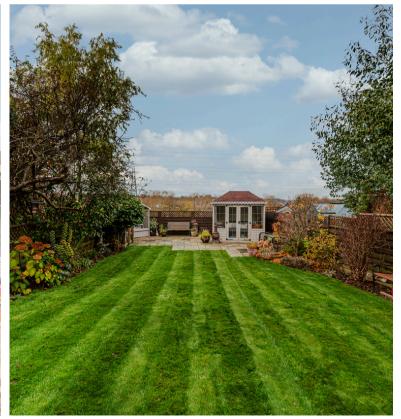

Outside, the property benefits from a private driveway providing ample parking and storage. To the rear, a sizeable, well-established garden awaits, predominantly laid to lawn with mature, stocked borders. There is also a large garden shed for further storage. This tranquil outdoor space is ideal for family activities or simply enjoying the peaceful surroundings, with the added bonus of stunning open field views beyond.