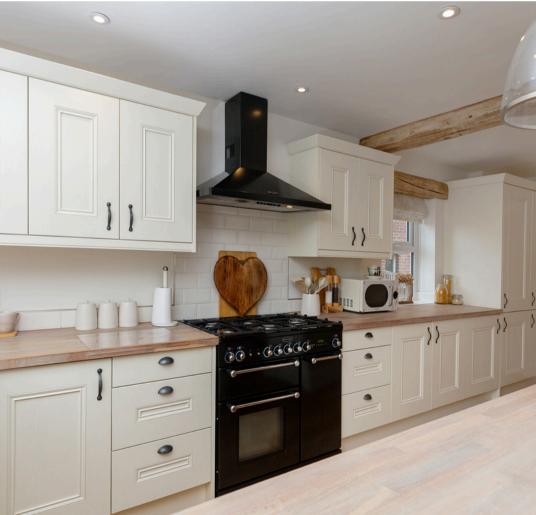

The ground floor boasts two generously proportioned reception rooms, including a formal lounge for relaxing and a separate sitting room offering additional versatility. At the heart of the home is a stunning open-plan kitchen and dining area, thoughtfully designed with quality fitted units and integrated appliances. This light-filled space is perfect for entertaining or enjoying family meals, seamlessly combining practicality with style.