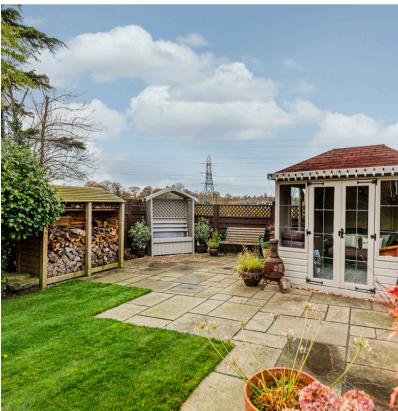

Outside, the property benefits from a private driveway providing ample parking and storage. To the rear, a sizeable, well-established garden awaits, predominantly laid to lawn with mature, stocked borders. There is also a large garden shed for further storage. This tranquil outdoor space is ideal for family activities or simply enjoying the peaceful surroundings, with the added bonus of stunning open field views beyond.