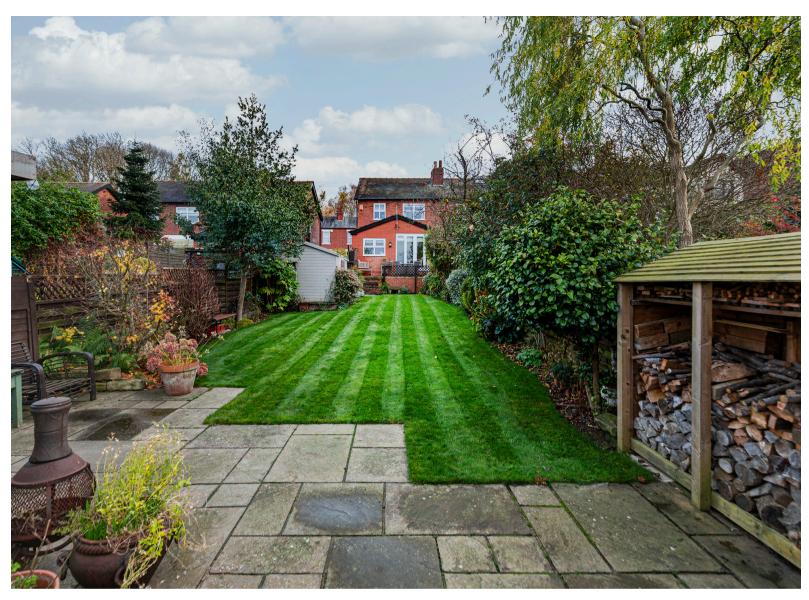

Outside, the property benefits from a private driveway providing ample parking and storage. To the rear, a sizeable, well-established garden awaits, predominantly laid to lawn with mature, stocked borders. There is also a large garden shed for further storage. This tranquil outdoor space is ideal for family activities or simply enjoying the peaceful surroundings, with the added bonus of stunning open field views beyond.