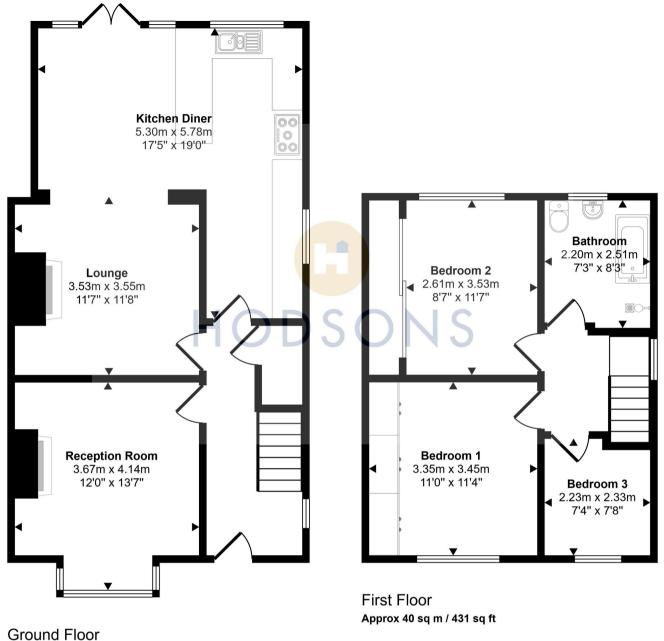

The ground floor boasts two generously proportioned reception rooms, including a formal lounge for relaxing and a separate sitting room offering additional versatility. At the heart of the home is a stunning open-plan kitchen and dining area, thoughtfully designed with quality fitted units and integrated appliances. This light-filled space is perfect for entertaining or enjoying family meals, seamlessly combining practicality with style.

Upstairs, the property offers three well-appointed bedrooms, each tastefully decorated to enhance the property's character. The luxurious family bathroom features a timeless suite, including a freestanding roll-top bath and a walk-in shower cubicle, providing the perfect place to unwind.

Ground Floor Approx 60 sq m / 644 sq ft

**Tenure** This property is Freehold.

**Services** Connected to mains water, drainage, gas and electricity.

Council Tax Wakefield Council Tax Band C