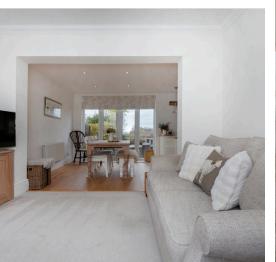

The ground floor boasts two generously proportioned reception rooms, including a formal lounge for relaxing and a separate sitting room offering additional versatility. At the heart of the home is a stunning open-plan kitchen and dining area, thoughtfully designed with quality fitted units and integrated appliances. This light-filled space is perfect for entertaining or enjoying family meals, seamlessly combining practicality with style.